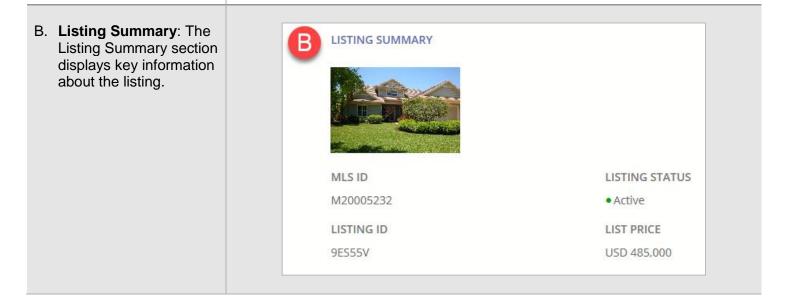

| 5. | These screen sections are defined, below. | <b>S</b> ListSync                         |                     |                                               |             | 35 ? Jerry Gucciardo Logout   | ıt |
|----|-------------------------------------------|-------------------------------------------|---------------------|-----------------------------------------------|-------------|-------------------------------|----|
|    |                                           | LISTING INFORM                            | ATION               |                                               |             |                               |    |
|    |                                           |                                           |                     |                                               |             | INS                           |    |
|    |                                           |                                           | 23                  |                                               | Switt       | ch Back To View in            |    |
|    |                                           | MLS ID                                    |                     | LISTING STATU                                 | JS          |                               |    |
|    |                                           | 3065697                                   |                     | <ul> <li>Active</li> </ul>                    |             |                               |    |
|    |                                           | LISTING ID                                |                     | LIST PRICE                                    |             |                               |    |
|    |                                           | S3T297                                    |                     | USD 375,000                                   |             |                               |    |
|    |                                           |                                           |                     |                                               |             |                               |    |
|    |                                           | PROPERTY TYPE                             |                     | COMPANY                                       |             |                               |    |
|    |                                           | Commercial                                |                     | 400118 - Atlanti                              | ic Shores   |                               |    |
|    |                                           | PROPERTY SUBTYPE                          |                     | OFFICE                                        |             |                               |    |
|    |                                           | Office Bldg                               |                     | 0002 - Better Ho<br>Gardens Real Es<br>Shores |             |                               |    |
|    |                                           | PROPERTY ADDRESS                          | 5                   | LAST UPDATE D                                 | DATE        |                               |    |
|    |                                           | 1499 New York Ave<br>Huntington Sta, NY 1 | 11746, US           | October 02, 201                               | 8           |                               |    |
|    |                                           | PROPERTY DETAILS                          |                     |                                               |             |                               |    |
|    |                                           | • Media: 2 Photo                          |                     |                                               |             |                               |    |
|    |                                           |                                           |                     |                                               |             |                               |    |
|    |                                           |                                           | Search Channel Name |                                               | Ŧ           |                               |    |
|    |                                           | CHANNEL NAME                              | EXTENDED NETWORK    | DETAILS ()                                    | LAST SYNC 🚯 | ACTIONS 🚯                     |    |
|    |                                           | Back At You Media                         | a                   |                                               |             | Opted Ir                      |    |
|    |                                           | Home Finder                               |                     |                                               |             | Opted Ir                      |    |
|    |                                           | Homes                                     | ۵                   | •••                                           |             | Opted In                      |    |
|    |                                           | Mansion Global                            | ۵                   |                                               |             |                               |    |
|    |                                           | Robb Report                               |                     | 000                                           |             |                               |    |
|    |                                           | Zillow                                    | ۵                   | 000                                           |             | Opted Ir                      |    |
|    |                                           | Zumper                                    |                     |                                               |             |                               |    |
|    |                                           | Previous 1                                | of 1 Next View All  |                                               |             | Showing 1 - 13 of 13 Channels |    |
|    |                                           |                                           |                     |                                               |             | Save                          |    |
|    |                                           |                                           |                     |                                               |             |                               |    |
|    |                                           |                                           |                     |                                               |             |                               |    |