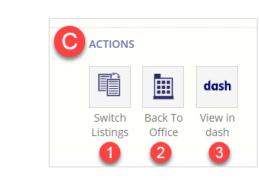

A (35 ?) Jerry Gucciardo Logout

C. Actions: The Actions section allows you to view a different listing or return to the office level view.

|    | Click:                                    | In order to:                                                                                                                  |
|----|-------------------------------------------|-------------------------------------------------------------------------------------------------------------------------------|
| 1. | Switch<br>Listings:<br>Switch<br>Listings | Enter a different address or MLS in order to view a different listing.                                                        |
| 2. | Back to<br>Office                         | Return to the office view.                                                                                                    |
| 3. | View in<br>dash<br>View in<br>dash        | Edit the original isting in dash. This is especially helpful if the listing displays an alert with a channel violation alert. |